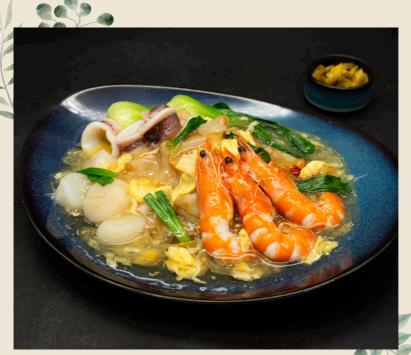

#### Seafood Treasure Hor-Fun

Wok-fried hor-fun, prawn, scallop, squid, flavourful egg gravy

\$18.00