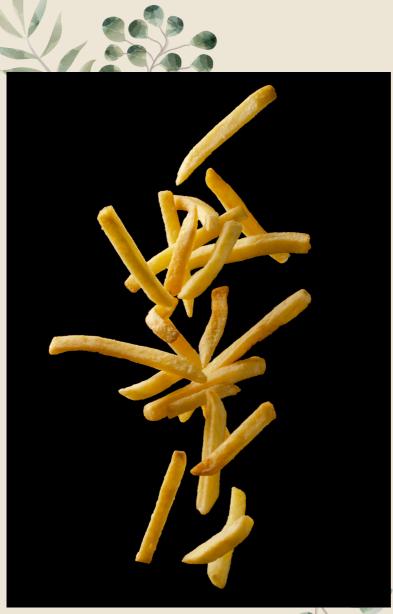

Get your morning coffee or tea and pair it with our sweet bakes. If you're in a rush, grab our to-go sandwiches!

**Gourmet Fries** 

## **STARTER**

**Soup of the Day**  $\mathcal{D}$  with bread roll and butter

\$6.00

Gourmet Fries ∅ \$6.00

Roxy Chicken Pie Carrot, celery, onion, leek, beer, bechamel sauce \$8.00