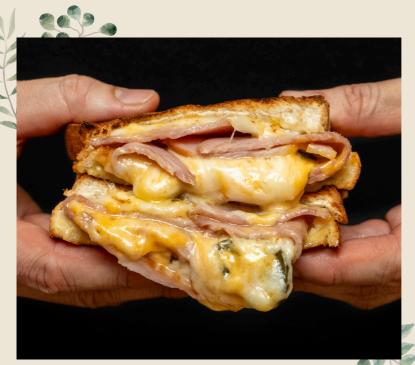

## **Roxy Mushroom Pie**

Mushroom button, shiitake mushrooms, carrot, celery, potato cube, pea, bechamel sauce

\$8.00

**Classic Ham and Cheese** 

**Melty Mushroom** 

\$20.00

Classic Ham and Cheese

Gammon ham, sandwich bread, pickled Jalapeno

\$18.00

Roxy Club Sandwich 🖒 🗇

Pork bacon, smoked chicken mayo, cheese omelette, lettuce, tomato, house relish

S18.00

Chef's Salad