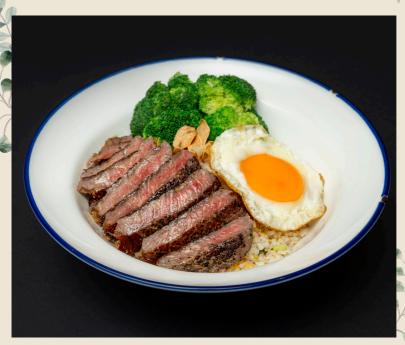

#### Steakhouse Fried Rice

Wok-fried rice, premium beef steak, sunny side-up egg, broccoli

\$22.00